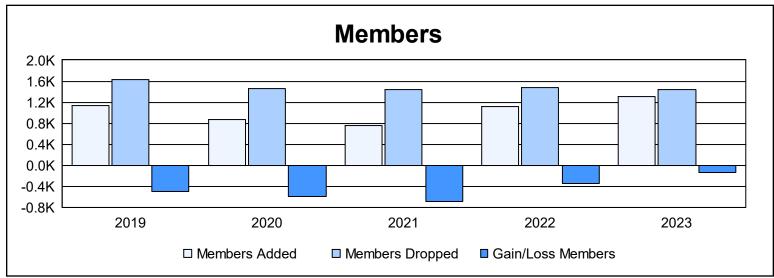

| Year      | New<br>Clubs | Dropped<br>Clubs | Gain/<br>Loss<br>Clubs | New<br>Members | Charter<br>Members | Reinstate<br>Members | Transfer<br>Members | Total<br>Member<br>Added | Total<br>Members<br>Dropped | Gain/<br>Loss<br>Members |
|-----------|--------------|------------------|------------------------|----------------|--------------------|----------------------|---------------------|--------------------------|-----------------------------|--------------------------|
| 2018-2019 | 2            | 16               | -14                    | 934            | 60                 | 32                   | 100                 | 1,126                    | 1,622                       | -496                     |
| 2019-2020 | 2            | 16               | -14                    | 629            | 73                 | 51                   | 112                 | 865                      | 1,456                       | -591                     |
| 2020-2021 | 3            | 23               | -20                    | 538            | 96                 | 31                   | 93                  | 758                      | 1,438                       | -680                     |
| 2021-2022 | 2            | 22               | -20                    | 888            | 75                 | 41                   | 116                 | 1,120                    | 1,469                       | -349                     |
| 2022-2023 | 9            | 19               | -10                    | 881            | 280                | 51                   | 102                 | 1,314                    | 1,448                       | -134                     |
| Average   | 4            | 19               | -16                    | 774            | 117                | 41                   | 105                 | 1,037                    | 1,487                       | -450                     |